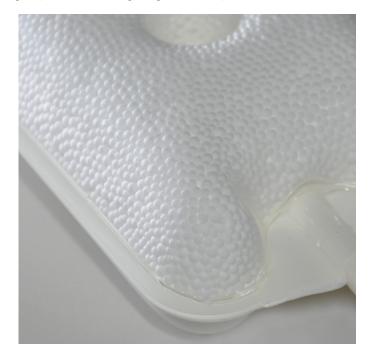

### SWISS TECHNOLOGY INSIDE

Together with the ETH Zurich and other renowned institutes, an innovative and patented product technology has been developed consisting of soft and mobile polystyrene beads combined with inflatable air chambers, which fits the patient perfectly, thereby creating individual and gentle placement, positioning and fixation.

### MULTIPAD FAMILY OF PRODUCTS

The flexible and universally applicable MULTIPAD family of products enables optimum patient placement, positioning and fixation when it comes to examinations using head and extremity coils.

#### **MULTIPAD Standard**

Thanks to its dimensions of 17x6 cm and the variable thickness of 2 to 5 cm, the MULTIPAD Standard is particularly suitable for situations where there are no specific restrictions.

#### **MULTIPAD Slim**

Thanks to its dimensions of 17x9 cm and the variable thickness of 1 to 3 cm, the MULTIPAD Slim is particularly suitable for situations where space is limited.

### MULTIPAD Plus

Thanks to its dimensions of  $17 \times 11$  cm and the variable thickness of 2 to 5 cm, the MULTIPAD Plus is particularly suitable to fill larger gaps.