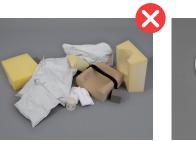

## **USER-FRIENDLY SYSTEM** SOI UTION

Enables efficient, clear and straightforward handling, therefore reducing the large variety of different placement products.